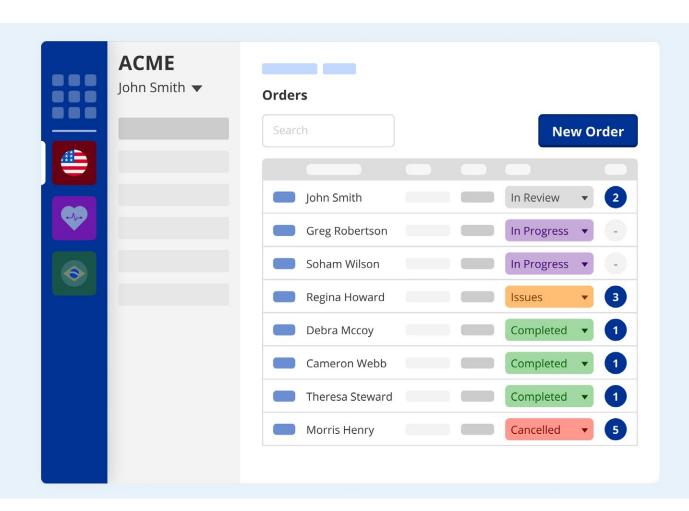

## **Simple Work Order Management**

Engineers, designers and shop operators save time by sharing a common workspace to simplify print work requests.

## **Manage Incoming Orders**

GrabCAD Shop makes it easy to manage 3D printing requests by organizing orders in one place. Shop operators can then estimate costs, update status, edit details and fulfill the orders efficiently

#### **Reduce Time to Print**

Shop operators save time working on print orders by accessing print work requests, CAD files, and projects specs all in one place.

## **Set Print Job Expectations**

Easily communicate your shop's resources, cost estimates and deadlines so your engineers and designers understand how and when their order will be fulfilled. Collaboration and communication features are available directly in the work order.