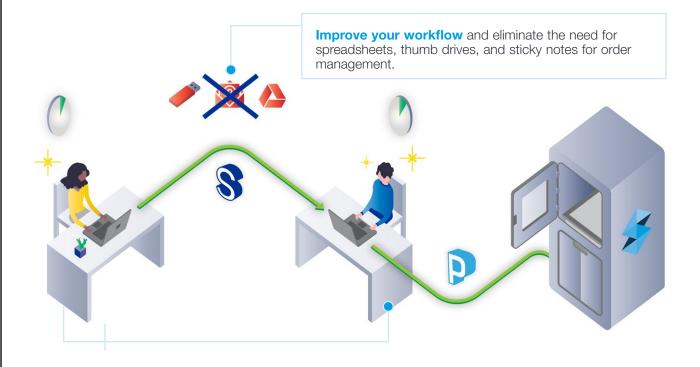

## For shop operators:

Stop spending money building custom solutions based on email, spreadsheets, SharePoint and thumb drives. No more keeping track of shop orders on whiteboards and spreadsheets.

## For engineers and designers:

Stop struggling with communicating job requirements over email or FTP. No more exporting CAD files to STL.

## **Seamless Order-to-Print Workflow**

GrabCAD Shop improves your workflow, saves time & money, and increases productivity.

GrabCAD Shop brings order to your 3D printing model shop. Requesting and fulfilling orders has never been easier for **engineers, designers and shop operators.** 